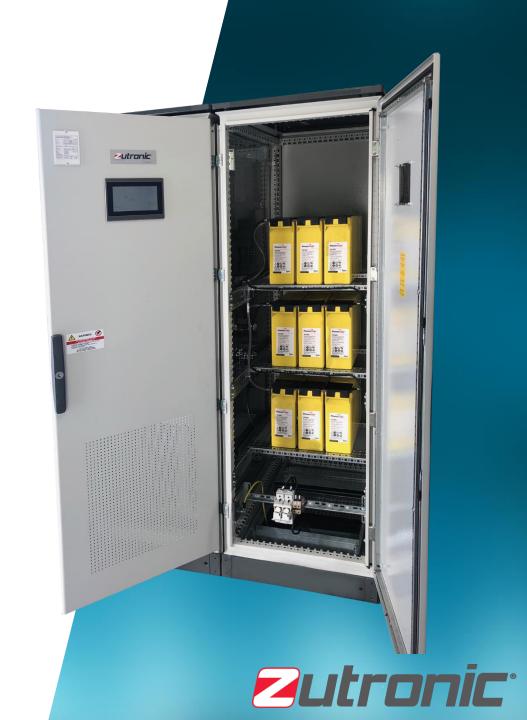

### DC POWER SUPPLY SYSTEMS

- DC UPS RECTIFIERS-BATTERY CHARGERS
- DC/DC CONVERTERS
- LV DISTRIBUTION PANELS

### **AC POWER SUPPLY SYSTEMS**

- AC UPS (for industrial applications and IT solutions)
- INVERTERS
- VOLTAGE REGULATORS
- FREQUENCY CONVERTERS
- LV DISTRIBUTION PANELS