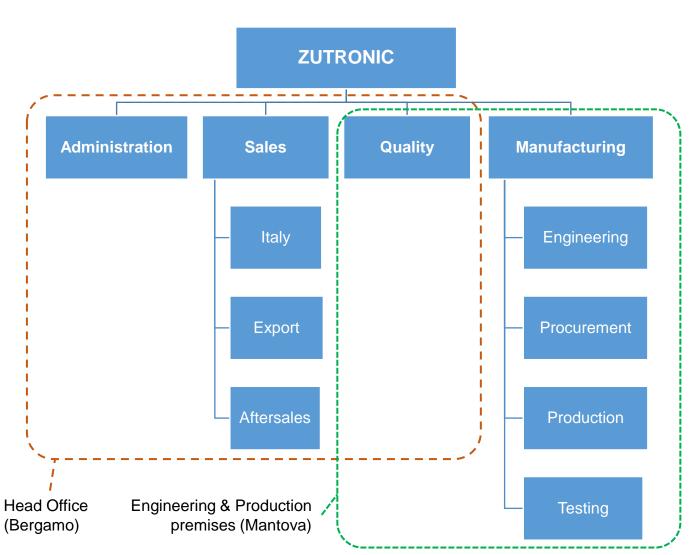

cal training (even remotely)
- preventive and corrective maintenance
- spare parts supply
- technical after sales support



## **COMPANY DETAILS**

### **Company Organization**

**ZUTRONIC** head office is located in Bergamo (Italy), in the heart of the italian industrial and engineering pole, 40km far from Milan.

The design and manufacturing of the DC and AC power supply systems is made in **our premises** located in the city of Mantova (Italy), featuring a production area of 1000sqm and a production capability of 250-300 units per year.

Design of control boards, interface boards, power units, development of firmware and software for DC and AC power supply systems are made by skilled engineers with more than 20 years of experience.



# **COMPANY DETAILS**

### **Organization Chart**





### **ENDORSEMENTS**

#### Ariatta Ingegneria dei Sistemi (Italian Consulting Company)

"In Zutronic, I found very competent and trustworthy people. They are always available to support us for our needs. In my opinion, they are true experts to guarantee "Power continuity"." Eng. Alberto Ariatta - CEO

#### **SIEMENS (Italy)**

"I recommend Zutronic, which is a Company that I know very well from the beginning, for the high expertise of all personnel and in particular Giovanni, who is the heart and the engine of all the activities performed."

Mr. Simone Belotti - Purchasing Manager

#### **Schneider Electric (Italy)**

"Zutronic provides a team of skilled people highly reliable and able to define solutions looking towards the future."

Ing. Enrico Emilio Campana - Distributor Customer C